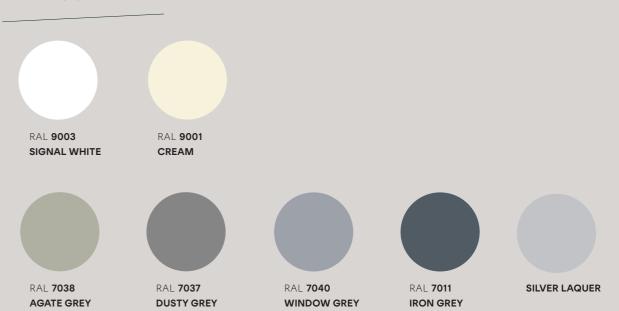

# Skandiform Colour Collection (RAL)

### HAVING DIFFICULTY DECIDING? FINDING MIXING AND MATCHING A CHALLENGE?

**Skandiform Colour Collection** will help you to chart your way in a landscape of colours. Natural shades come together with earth tones for calm harmony. Colours for those who want to stand out are met with tones that clash with each other in exactly the right way. The light and pared back. The dark and muted. Skandiform's world is beautiful and colourful, classic and elegant. And now also easy to navigate.

#### STANDARD LAQUERS



TRAFFIC WHITE

#### YELLOW, NEUTRAL & BROWN



#### PINK, RED & PURPLE



**JET BLACK** 

#### BLUE



#### GREEN



#### WHITE & GREY



## skandiform