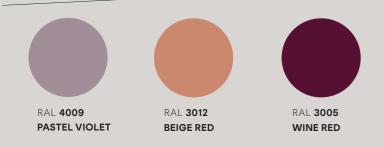

# Skandiform Colour Collection (RAL)

### HAVING DIFFICULTY DECIDING? FINDING MIXING AND MATCHING A CHALLENGE?

**Skandiform Colour Collection** will help you to chart your way in a landscape of colours. Natural shades come together with earth tones for calm harmony. Colours for those who want to stand out are met with tones that clash with each other in exactly the right way. The light and pared back. The dark and muted. Skandiform's world is beautiful and colourful, classic and elegant. And now also easy to navigate.

#### STANDARD LAQUERS



TRAFFIC WHITE

#### YELLOW, NEUTRAL & BROWN



#### PINK, RED & PURPLE



**JET BLACK** 

#### BLUE



#### GREEN



#### WHITE & GREY



## skandiform