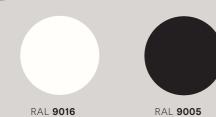

# Skandiform Colour Collection (RAL)

### HAVING DIFFICULTY DECIDING? FINDING MIXING AND MATCHING A CHALLENGE?

**Skandiform Colour Collection** will help you to chart your way in a landscape of colours. Natural shades come together with earth tones for calm harmony. Colours for those who want to stand out are met with tones that clash with each other in exactly the right way. The light and pared back. The dark and muted. Skandiform's world is beautiful and colourful, classic and elegant. And now also easy to navigate.

#### STANDARD LAQUERS



TRAFFIC WHITE

#### YELLOW, NEUTRAL & BROWN



#### PINK, RED & PURPLE



**JET BLACK** 

#### BLUE



#### GREEN



#### WHITE & GREY



## skandiform