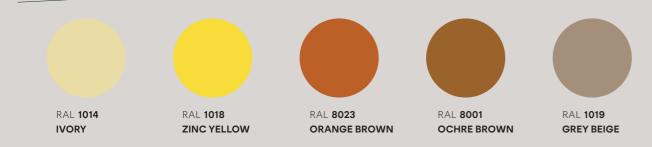

# Skandiform Colour Collection (RAL)

### HAVING DIFFICULTY DECIDING? FINDING MIXING AND MATCHING A CHALLENGE?

**Skandiform Colour Collection** will help you to chart your way in a landscape of colours. Natural shades come together with earth tones for calm harmony. Colours for those who want to stand out are met with tones that clash with each other in exactly the right way. The light and pared back. The dark and muted. Skandiform's world is beautiful and colourful, classic and elegant. And now also easy to navigate.

#### STANDARD LAQUERS



TRAFFIC WHITE

#### YELLOW, NEUTRAL & BROWN



#### PINK, RED & PURPLE



**JET BLACK** 

#### BLUE



#### GREEN



#### WHITE & GREY



## skandiform