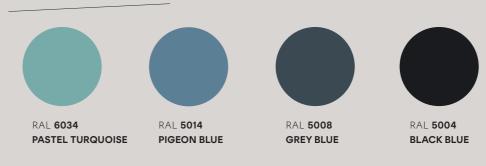

# Skandiform Colour Collection (RAL)

### HAVING DIFFICULTY DECIDING? FINDING MIXING AND MATCHING A CHALLENGE?

**Skandiform Colour Collection** will help you to chart your way in a landscape of colours. Natural shades come together with earth tones for calm harmony. Colours for those who want to stand out are met with tones that clash with each other in exactly the right way. The light and pared back. The dark and muted. Skandiform's world is beautiful and colourful, classic and elegant. And now also easy to navigate.

#### STANDARD LAQUERS



TRAFFIC WHITE

#### YELLOW, NEUTRAL & BROWN



#### PINK, RED & PURPLE



**JET BLACK** 

#### BLUE



#### GREEN



#### WHITE & GREY



## skandiform