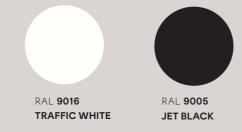

YELLOW & NEUTRAL

**ORANGE BROWN** 

RAL 8001 Ochre Brown

RAL 1019 Grey Beige

BLUE

This colour guide is produced by Skandiform. Please always check the exact colour in RAL original colour guide or order a colour sample from us. <u>info@skandiform.se</u>

RAL 5004 BLACK BLUE

RAL 7038 Agate grey

RAL 7040 WINDOW GREY

RAL 7011 IRON GREY