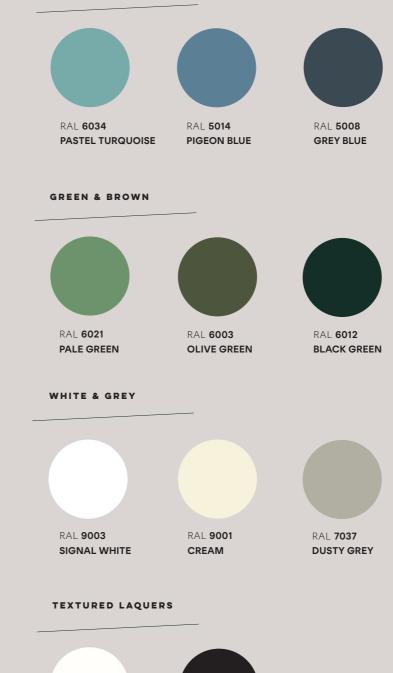

YELLOW & NEUTRAL

**ORANGE BROWN** 

RAL 8001 Ochre Brown

RAL 1019 Grey Beige

BLUE

This colour guide is produced by Skandiform. Please always check the exact colour in RAL original colour guide or order a colour sample from us. <u>info@skandiform.se</u>

RAL 5004 BLACK BLUE

RAL 7038 Agate grey

RAL 7040 WINDOW GREY

RAL 7011 IRON GREY