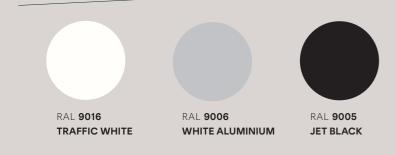

YELLOW & NEUTRAL

**ORANGE BROWN** 

RAL 8001 Ochre Brown

RAL 1019 Grey Beige

BLUE

This colour guide is produced by Skandiform. Please always check the exact colour in RAL original colour guide or order a colour sample from us. <u>info@skandiform.se</u>